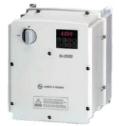

*Sx2000* IP66 Drive Range : 0.75 to 25KW

*Sx2000* Range : 0.75 to 90 KW

Fx2000

Range : 0.75 to 450 KW

Fig - 03

Soft Starter Range : 7.5 to 110 KW

L&T India's leading switchgear company offers the widest range of electrical standard products, compatible with Indian and global standards.