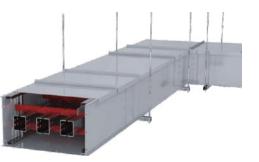

### **BUS DUCT**

**LT& HT** - We manufacture highly efficient HT/LT Bus Duct with a capacity up to 33 KV. We offered both indoor and outdoor construction with IP42/65 degree of protection. The type of busduct are offered in aluminium and copper.