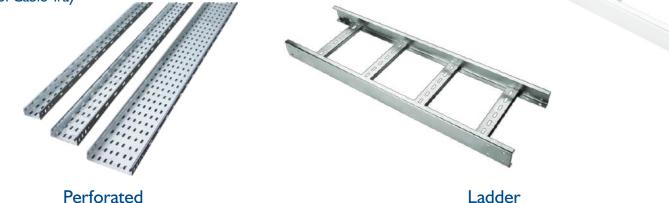

### Introduction

RK Infraa is one of leading manufacturer of pre-galvanized (GI) and powder coated cable tray. we manufacturer perforated and ladder trays. we also provide all Accessories of cable tray.

### **Perforated Trays**

Range of Width50 mm to 600 mmRange of Span2.5 mSheet Thickness1mm to 2.5 mmFinish TypesGalvanized & Powder CoatingRange of Height50mm to 150mm

### Type of Cable Tray -