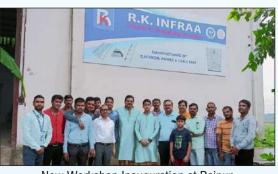

# **RK Family Gallery**

New Workshop Pooja Ceremony at Raipur

RK Family Celebrating Vishkarma Pooja

RK Family Celebrating Vishkarma Pooja

New Workshop Inauguration at Raipur

RK Family Celebrating Vishkarma Pooja