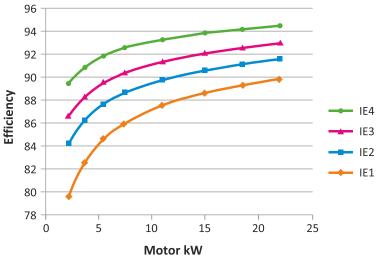

## Fig - 05 - Worm Gear Box

Fig - 07 - Bevel Helical Gear Box

Fig - 08 - Geared Motors

The industrial accounts for over half the total electricity consumption, of which 60 to 70% is utilized by electric motors. This indicates that the electric motors consume more energy than any other application. We are Dealing with energy efficient motors IE2, IE3 and IE4.

## Comparison of Motor Efficiency classes

Efficiencies of IE4 is 5 to 12% higher than IE1.

Our success today will be instrumental in our achievements tomorrow. As one of the leading wires and cables manufacturers in the world, we at RR Kabel are also the pioneers of wire design, technology and applicability. Our cutting edge technology and research has continually enhanced the efficiency, reliability and safe conduction of electricity.