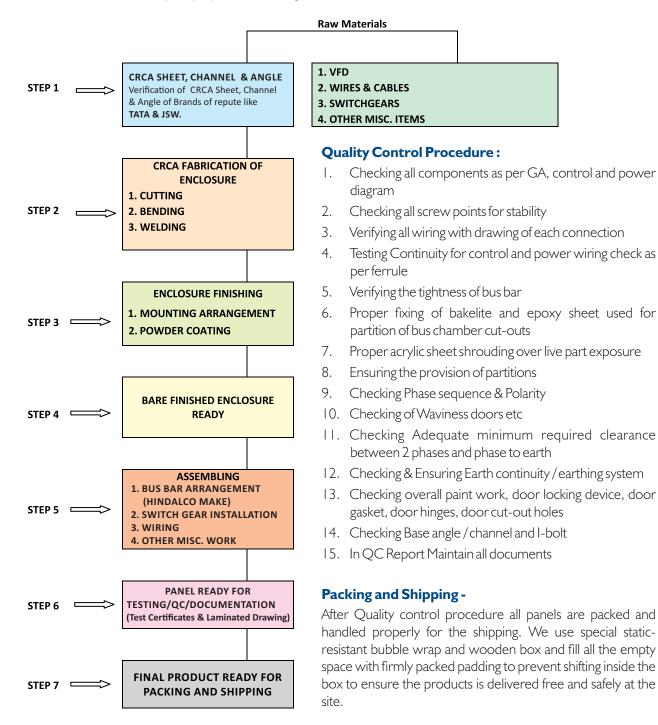

## **ELECTRICAL PANEL MANUFACTURING PROCESS & QC**

### **Design and Engineering Department**

Our Design and Engineering department is well equipped with Computer Aided Design (CAD) systems and drafting facilities for accurate and quick preparation of design & execution.