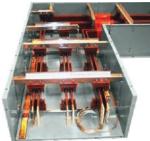

### **BUS DUCT**

**LT& HT** - We manufacture highly efficient HT/LT Bus Duct with a capacity up to 33 KV. We offered both indoor and outdoor construction with IP42/65 degree of protection. The type of busduct are offered in aluminium and copper.