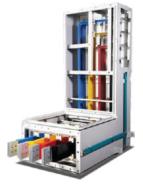

## I. Electrical panel

- 1 VFD & PLC Panels
- PCC & MCC Panels
- Control and Relay Panels
- Main Distribution Board (MDB)
- ı Control Desk
- Automatic Power Factor Control (APFC) Panels
- I AMF Panels
- Lighting Distribution (LDB) Panels
- Feeder Pillar Panels
- Synchronizing Panels
- DG Panels
- Auto & Load Sharing Panels
- Meter Board & Junction Box