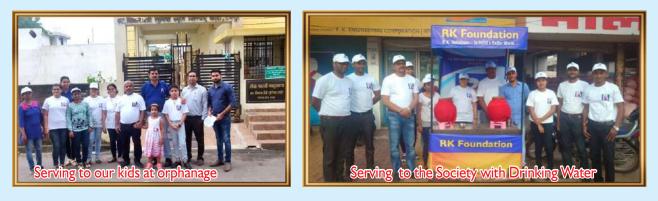

# **R.K.FOUNDATION**

R.K. Initiatives ... to Build a Better World ...

**RK Engineering Corporation** views CSR as the act of exercising its corporate philosophy. We respect and value our customers as well as value all people & global environment. We run **RK Foundation** Headed by **Dr. Rashmi Shukla** to carry out our mission with integrity as a good corporate citizen in globule society. RK Engineering shall allocate at least 2% of its average net profits before taxes for CSR Activities. Our focuses on thrust areas technical education, health & Environment.