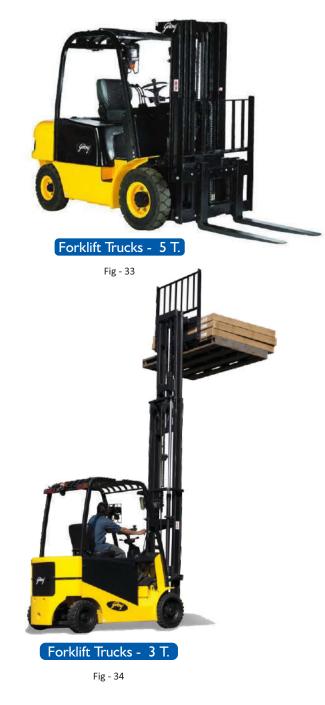

We are Authorized Dealer of Godrej (MHE) for equipment, spares and services. Godrej is India's largest manufacturer of forklifts. Our range includes electric and diesel forklifts up to 25 tonne capacity, warehouse trucks and special trucks for specific applications. We also manufacture attachments of our own design for addressing a wide range of handling applications besides offering attachments made by international specialists in the field when the application demands.

## Products :

- Diesel Forklift
- Electric Forklift
- Tyre Handler Forklift
- Stackers
- Hand Pallet Trucks
- Aerial work platform
- Special Forklifts