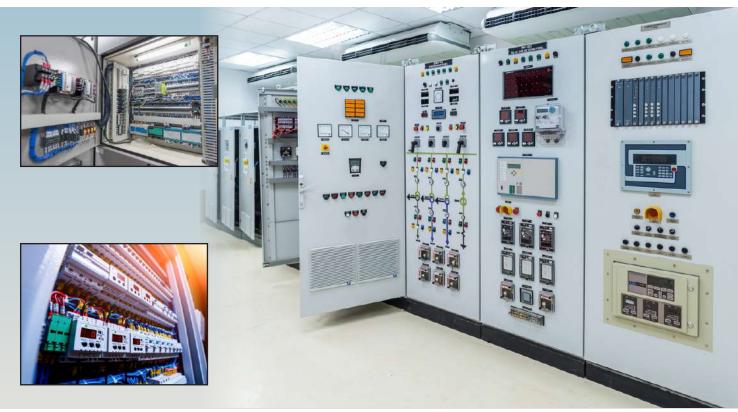

## I. Electrical panel

- 1 VFD & PLC Panels
- PCC & MCC Panels
- Control and Relay Panels
- Main Distribution Board (MDB)
- ı Control Desk
- Automatic Power Factor Control (APFC) Panels
- I AMF Panels
- Lighting Distribution (LDB) Panels
- Feeder Pillar Panels
- Synchronizing Panels
- DG Panels
- Auto & Load Sharing Panels
- Meter Board & Junction Box

## **ELECTRICAL PANEL MANUFACTURING PROCESS & QC**