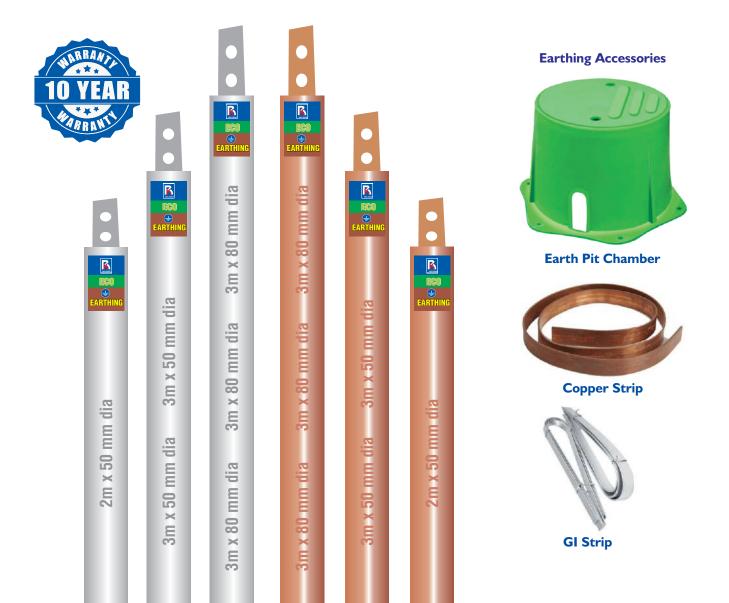

## **CHEMICAL EARTHING**

R.K. Infraa Manufactures Innovative, safe, corrosion resistant and durable Earthing Systems. RK-ECO Earthing Cost Effective Solution for all grounding requirements. we Providing the Best Quality Grounding System to our valuable clients. Over the years, we have been able to offer state of the art corrosion free grounding system ideal for all types of soil conditions and environments. Our products have helped our customers to save resources by preventing damage to costly equipment and increase productivity by eliminating unnecessary downtime.

Benifits of RK-ECO Chemical Earthing Electrodes :-

- Advance Earthing Solution
- Requires Less Space for Installation
- Maintenance Free
- Low Resistance Value
- It Helps In Faster Dissipation Of Fault Current
- Eco Friendly
- No Fluctuation in Resistance
- Corrosion Free
- Long Life Just Fit & Forget
- Absorbing & Retaining Moisture For A Long Period