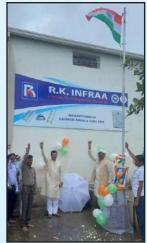

# **RK Family Gallery**

New Workshop Pooja Ceremony at Raipur

RK Family Celebrating Vishkarma Pooja

RK Family Celebrating Vishkarma Pooja

New Workshop Inauguration at Raipur

RK Family Celebrating Vishkarma Pooja